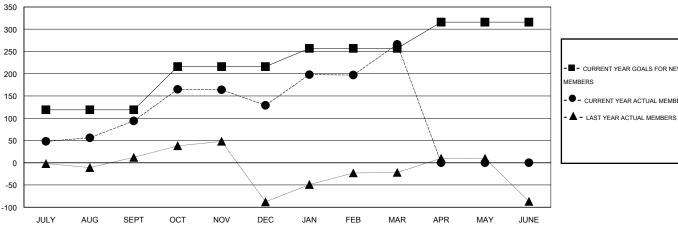

### GOALS AND ACTUAL MEMBERS CUMULATIVE

| ■-    | CURRENT YEAR GOALS FOR NEW |
|-------|----------------------------|
| 1EMBI | ERS                        |

CURRENT YEAR ACTUAL MEMBERS

| DROPPED CLUBS: 1 |     |
|------------------|-----|
| DROPPED MEMBERS  |     |
| DECEASED         | 1   |
| CLUB CANCELLED   | 15  |
| OTHER            | 108 |
| TOTAL            | 124 |

|                       |                    | Members                          |                              |                             |
|-----------------------|--------------------|----------------------------------|------------------------------|-----------------------------|
| RESULTS FOR 2013-2014 |                    |                                  |                              |                             |
| QUARTER               | NEW MEMBER<br>GOAL | ACTUAL TOTAL<br>MEMBERS<br>ADDED | ACTUAL<br>DROPPED<br>MEMBERS | ACTUAL NET<br>GAIN/<br>LOSS |
| JULY/AUG/SEPT         | 119                | 140                              | 46                           | 94                          |
| OCT/NOV/DEC           | 97                 | 90                               | 55                           | 35                          |
| JAN/FEB/MAR           | 41                 | 160                              | 23                           | 137                         |
| APR/MAY/JUNE          | 59                 | 0                                | 0                            | 0                           |