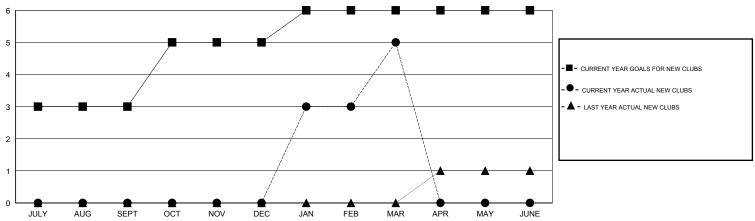

## GOALS AND ACTUAL NEW CLUBS CUMULATIVE

#### M NAGARAJAN **LOCATION INDIA** $\mathsf{GMT}\;\mathsf{CA}\;6$ ٦г

|                       | Clubs                      |                                                                    |                             |  |
|-----------------------|----------------------------|--------------------------------------------------------------------|-----------------------------|--|
| RESULTS FOR 2013-2014 |                            |                                                                    |                             |  |
| NEW CLUB<br>GOAL      | ACTUAL NEW<br>CLUBS        | ACTUAL<br>DROPPED<br>CLUBS                                         | ACTUAL NET<br>GAIN/<br>LOSS |  |
| 3                     | 0                          | 0                                                                  | 0                           |  |
| 2                     | 0                          | 1                                                                  | -1                          |  |
| 1                     | 5                          | 0                                                                  | 5                           |  |
| 0                     | 0                          | 0                                                                  | 0                           |  |
|                       | NEW CLUB<br>GOAL<br>3<br>2 | RESULTS FOR 2013-2014  NEW CLUB ACTUAL NEW GOAL CLUBS  3 0 2 0 1 5 | RESULTS FOR 2013-2014       |  |